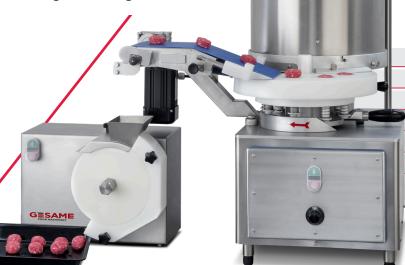

## ACCESSORY FOR ROUNDING MEATBALLS

 The meatball rounding machine is designed to be connected in line with Gesame range of forming machines.

- Motor former: 0.50HP
- Motor rounder 0.12HP
- Power supply: Single phase
- Low voltage movement (24V)
- CE Certificate according to regulations
- Width/length/height 418/1013/740mm